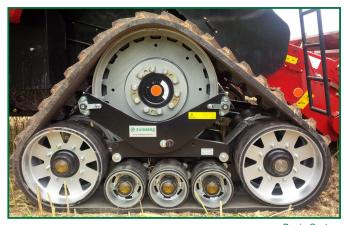

## CASE IH AF 140

- Total machine width including 61 / 76cm tracks within 3.5 m
- **○** Up to 3x less ground pressure compared to tires with comparable width
- More traction and stability compared to tires with comparable width
- **Bogie System** (increases driving comfort and improves the ground contour)

For models 5140, 6140, 7140, starting from the year 2016

Total machine width including 61 / 76cm tracks within 3.5 m

Up to 3x less ground pressure compared to tires with comparable width

Bogie System (increases driving comfort and improves the ground contour)

More traction and stability compared to tires with comparable width

Easy assembly (disassembly) with forklift cutouts in the track frame