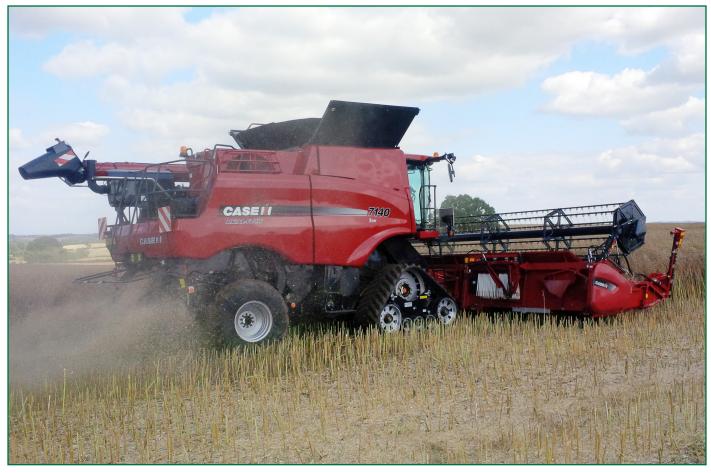

**Track system for:** 

## CASE IH AF 140

- Total machine width including 61 / 76cm tracks within 3.5 m
- **○** Up to 3x less ground pressure compared to tires with comparable width
- More traction and stability compared to tires with comparable width
- **Bogie System** (increases driving comfort and improves the ground contour)

For models 5140, 6140, 7140, starting from the year 2016

Total machine width including 61 / 76cm tracks within 3.5 m

Up to 3x less ground pressure compared to tires with comparable width

Bogie System (increases driving comfort and improves the ground contour)