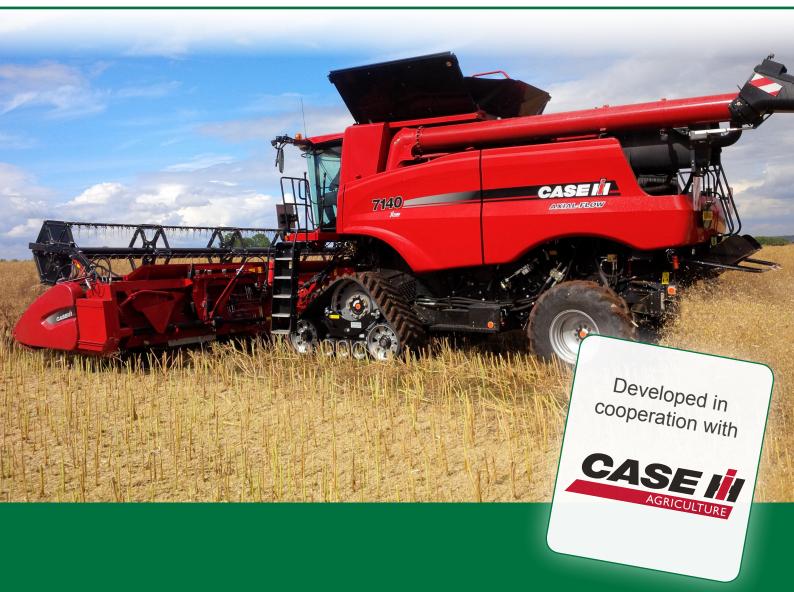

**Track system for:** 

## CASE IH AF 140

- Total machine width including 61 / 76cm tracks within 3.5 m
- **○** Up to 3x less ground pressure compared to tires with comparable width
- More traction and stability compared to tires with comparable width
- **Bogie System** (increases driving comfort and improves the ground contour)

For models 5140, 6140, 7140, starting from the year 2016

Total machine width including 61 / 76cm tracks within 3.5 m

Up to 3x less ground pressure compared to tires with comparable width

Bogie System (increases driving comfort and improves the ground contour)