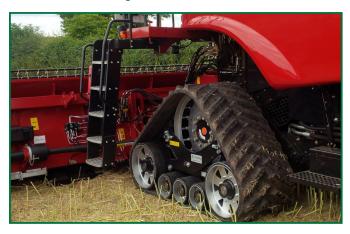

## CASE IH AF 140

- Total machine width including 61 / 76cm tracks within 3.5 m
- **○** Up to 3x less ground pressure compared to tires with comparable width
- More traction and stability compared to tires with comparable width
- **Bogie System** (increases driving comfort and improves the ground contour)

For models 5140, 6140, 7140, starting from the year 2016

Total machine width including 61 / 76cm tracks within 3.5 m

Up to 3x less ground pressure compared to tires with comparable width

Bogie System (increases driving comfort and improves the ground contour)

More traction and stability compared to tires with comparable width

Easy assembly (disassembly) with forklift cutouts in the track frame