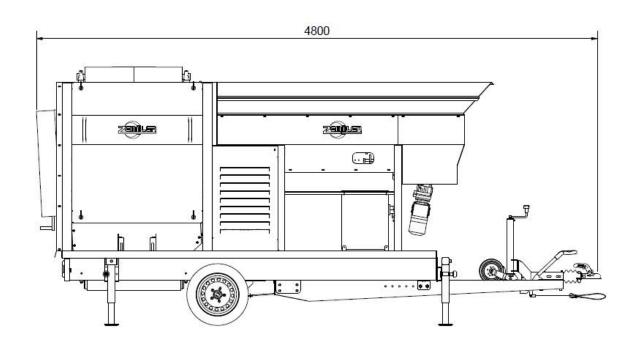

**Dimensions:** 

Transportation:

4,800 mm length: width: 1.900 mm height: 2,200 mm

Operation:

4,800 mm length: width: 2,900 mm height: 2,200 mm

Conveyor belt fine fraction:

belt width: 800 mm belt length: 1.760 mm

#### **DIMENSIONS TRANSPORTATION**