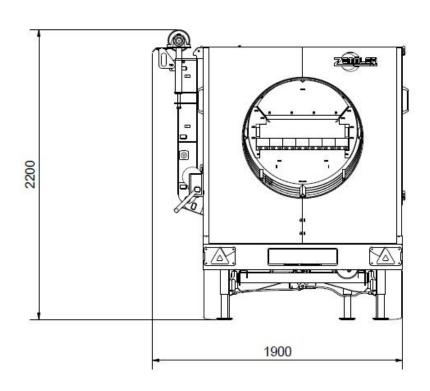

**Dimensions:** 

Transportation:

4,800 mm length: width: 1.900 mm height: 2,200 mm

Operation:

4,800 mm length: width: 2,900 mm height: 2,200 mm

Conveyor belt fine fraction:

belt width: 800 mm belt length: 1.760 mm

#### **DIMENSIONS TRANSPORTATION**