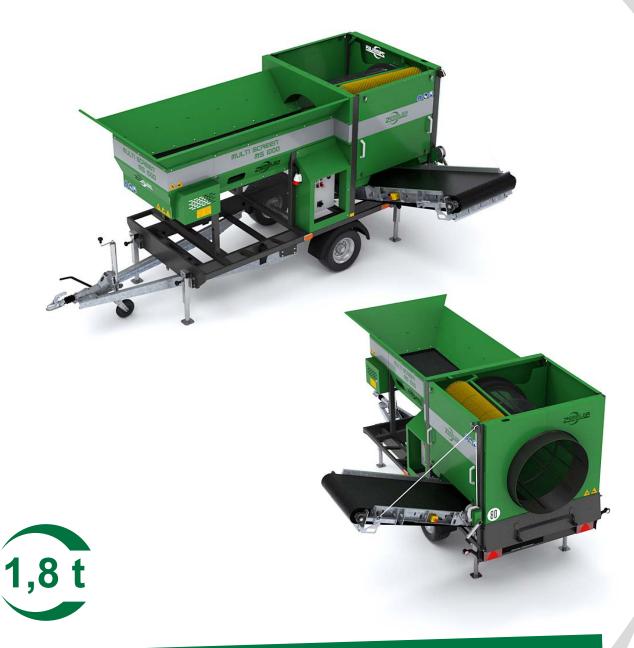

#### **TECHNICAL DESCRIPTION**

Base frame:

chassis: rubber suspension single axle

2 x 195/70 R13C, tires:

load capacity each 900 kg

brake: braking axle VGB 18-MV

Feeder:

cubage: appr.1 m3 loading height: 2,000 mm loading length: 2,350 mm

Feeding belt:

belt width: 650 mm 2.000 mm belt length: belt type: smoother belt belt speed: dispatchable profiled belt: possible

Single trommel:

surface: 3 m<sup>2</sup> (outer screening)

diameter: 900 mm length: 1,500 mm speed: 18 U/min

**Dimensions:** 

Transportation:

4,800 mm length: width: 1.900 mm height: 2,200 mm

Operation:

4,800 mm length: width: 2,900 mm height: 2,200 mm

Conveyor belt fine fraction:

belt width: 800 mm belt length: 1.760 mm

smooth belt, mechanic fold-away belt type:

drop off side: drop off height: 1,400 mm

Capacity: 5 - 20 m³/hour

depending on condition of material,

mesh size and feeding

2 fractions:

fine fraction: 2 - 80 mm, on demand