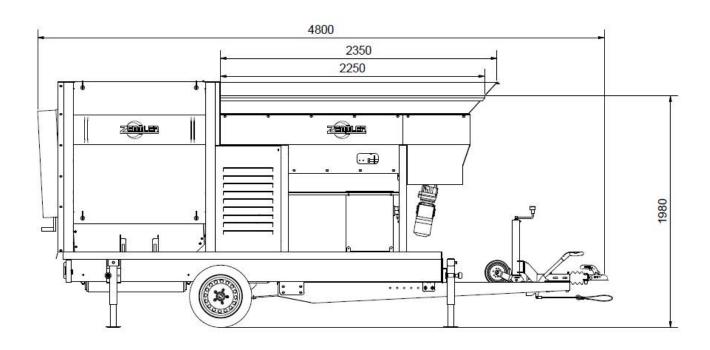

**Dimensions:** 

Transportation:

4,800 mm length: width: 1.900 mm height: 2,200 mm

Operation:

4,800 mm length: width: 2,900 mm height: 2,200 mm

Conveyor belt fine fraction:

belt width: 800 mm belt length: 1.760 mm

#### **DIMENSIONS TRANSPORTATION**