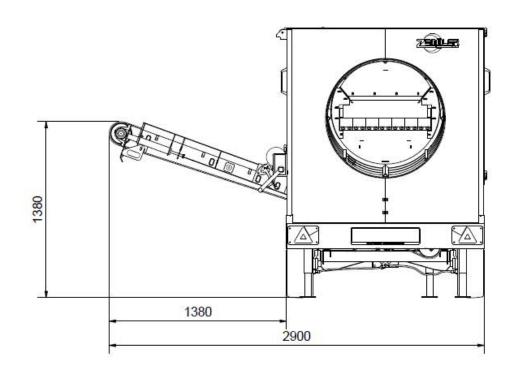

**Dimensions:** 

Transportation:

4,800 mm length: width: 1.900 mm height: 2,200 mm

Operation:

4,800 mm length: width: 2,900 mm height: 2,200 mm

Conveyor belt fine fraction:

belt width: 800 mm belt length: 1.760 mm