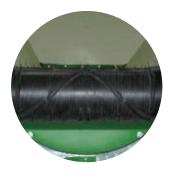

Feeding belt:

belt width: 650 mm 2.000 mm belt length: belt type: smoother belt belt speed: dispatchable profiled belt: possible

Single trommel:

surface: 3 m<sup>2</sup> (outer screening)

diameter: 900 mm length: 1,500 mm speed: 18 U/min

smooth belt, mechanic fold-away belt type:

drop off side: drop off height: 1,400 mm

Capacity: 5 - 20 m³/hour

depending on condition of material,

mesh size and feeding

2 fractions:

fine fraction: 2 - 80 mm, on demand