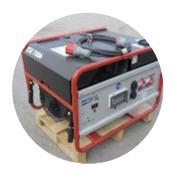

#### **OPTIONS**

Special lacquering

Ripped belt

Petrol power generator

Additional external wire screens optional 2 to 80 mm

drive: smooth start, not adjustable

direct over belt pulleys

Cleaning brush:

diameter: 350 mm, self regular

Power:

electric drive (16A)

power input approx. 5 kW (6,5 kVA) (standard) Petrol power generator (not

optional:

included)

Prime power: 3.0 kW 301 Tank capacity: Weight: 90 kg

786 x 570 x 600 mm Measures:

For MS 1000 without additional electrical load

Weight: max. 1,800 kg

Hitch:

Trailer hitch ball Ø 50 mm according ISO24347