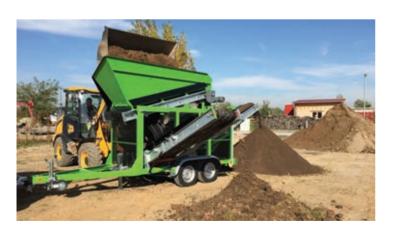

The REMAV RS1500 mobile drum screen has proven efficient in practice for more than 15 years in many types of applications.

Powerful, low maintenance and minimal space require ments - with the RS1500 you screen your material directly on site and save on transport, landfill costs and the repurchase of your recycled material.

Ideally suited for excavated material, wood chips, compost or humus directly on the spot!

As a car trailer (maximum weight 2.5 tons) it is easy to transport with an 80 km/h permit.

Its benefits:

- Immediate further processing
- Huge time savings
- Minimal space needed
- Own Power Supply