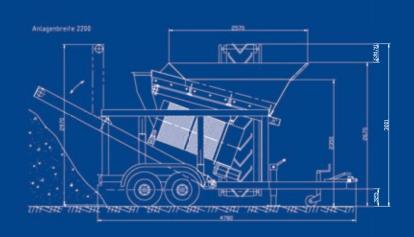

## **Technical Details**

Screening performance:20 - 30 m³/hScreen linings selectable:5 - 60 mmFeed height:2,35 mFunnel volume:1 m³Transport length:5,38 mDiesel consumption:1,2 l/hWeight:2,5 to