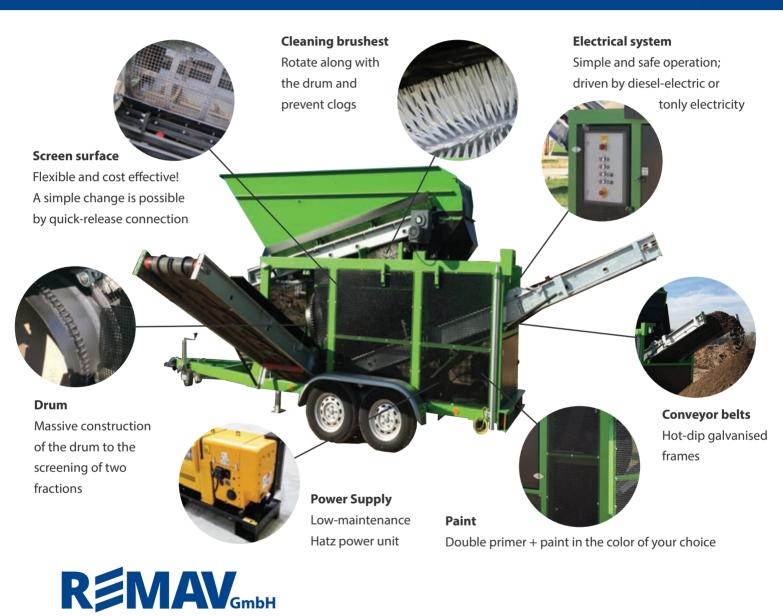

The REMAV RS1500 mobile drum screen has proven efficient in practice for more than 15 years in many types of applications.

Powerful, low maintenance and minimal space require ments - with the RS1500 you screen your material directly on site and save on transport, landfill costs and the repurchase of your recycled material.

Ideally suited for excavated material, wood chips, compost or humus directly on the spot!

As a car trailer (maximum weight 2.5 tons) it is easy to transport with an 80 km/h permit.

Its benefits:

- Immediate further processing
- Huge time savings
- Minimal space needed
- Own Power Supply

Optionally stationary with electrical connection available.