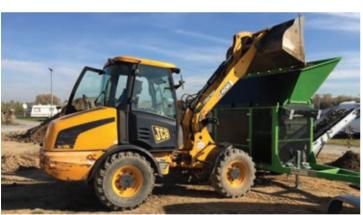

Ideally suited for excavated material, wood chips, compost or humus directly on the spot!

As a car trailer (maximum weight 2.5 tons) it is easy to transport with an 80 km/h permit.

Its benefits:

- Immediate further processing
- Huge time savings
- Minimal space needed
- Own Power Supply

Optionally stationary with electrical connection available.