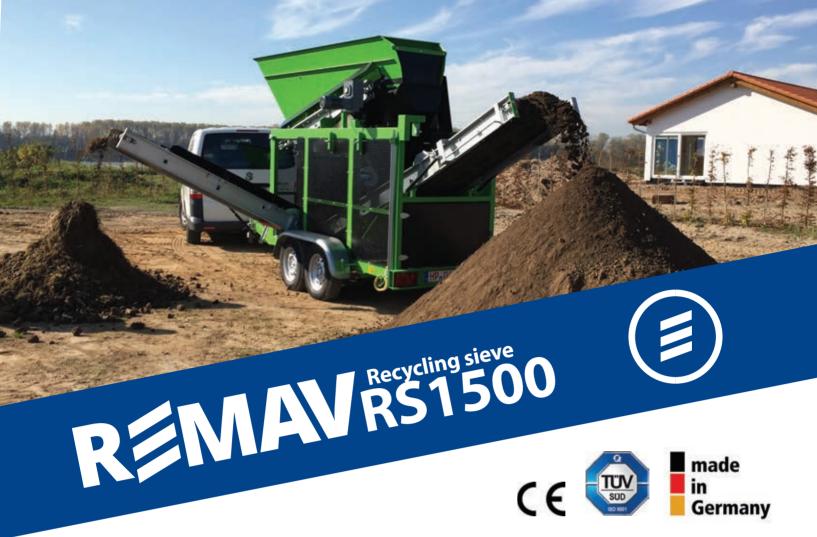

The REMAV RS1500 mobile drum screen has proven efficient in practice for more than 15 years in many types of applications.

Powerful, low maintenance and minimal space require ments - with the RS1500 you screen your material directly on site and save on transport, landfill costs and the repurchase of your recycled material.

Ideally suited for excavated material, wood chips, compost or humus directly on the spot!

As a car trailer (maximum weight 2.5 tons) it is easy to transport with an 80 km/h permit.

Its benefits:

- Immediate further processing
- Huge time savings
- Minimal space needed
- Own Power Supply

Optionally stationary with electrical connection available.