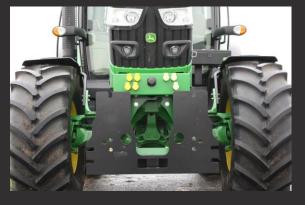

# Municipal Base Plate

With Frame Carrier for tractors without front linkage Connection kits for different frontlinkage systems

#### Smart attachment

For tractors without a front linkage systems, Zuidberg developed this carrier, which can be fitted easily to the tractor frame. Depending on the use and necessary functions, a PTO can be combined as well as a cover plate to mount additional hydraulics and a 12 Volt connector. Adding more functionality and value to your tractor!

### **Specifications:**

- Municipal carrier compatible with DIN standard A, B, F1 and F2, as well as for Euro 3 or 5
- Flexible height fixation of carrier plate
- Push bar compatible
- Cover plate for maximum 3 x double acting service lines and 1 x return line and 12 V connector
- Compatible with different types of PTO's