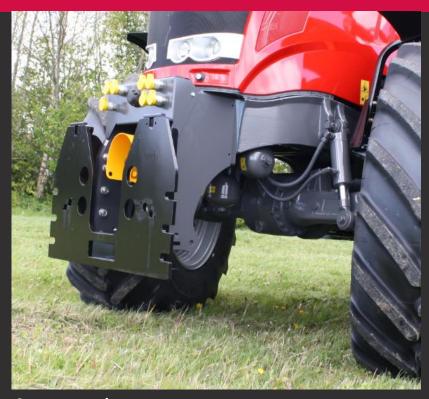

# Municipal Base Plate

With Frame Carrier for tractors without front linkage Connection kits for different frontlinkage systems

#### Smart attachment

For tractors without a front linkage systems, Zuidberg developed this carrier, which can be fitted easily to the tractor frame. Depending on the use and necessary functions, a PTO can be combined as well as a cover plate to mount additional hydraulics and a 12 Volt connector. Adding more functionality and value to your tractor!

#### Ready for winter season!

The Zuidberg municipal frame carrier is compatible with almost all common snow ploughs - for the DIN standard (German industrial standard) A, B, F1 and F2, as well as for Euro 3 or 5. For tractors with a frontlinkage systems already mounted, a municipal base plate can be mounted on all Zuidberg front linkage systems with cast iron lift frame's (13kN up to 60kN).