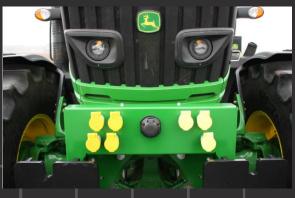

# Municipal Base Plate

With Frame Carrier for tractors without front linkage Connection kits for different frontlinkage systems

#### Smart attachment

For tractors without a front linkage systems, Zuidberg developed this carrier, which can be fitted easily to the tractor frame. Depending on the use and necessary functions, a PTO can be combined as well as a cover plate to mount additional hydraulics and a 12 Volt connector. Adding more functionality and value to your tractor!

### **Specifications:**

- Municipal carrier compatible with DIN standard A, B, F1 and F2, as well as for Euro 3 or 5
- Flexible height fixation of carrier plate
- Push bar compatible
- Cover plate for maximum 3 x double acting service lines and 1 x return line and 12 V connector
- Compatible with different types of PTO's