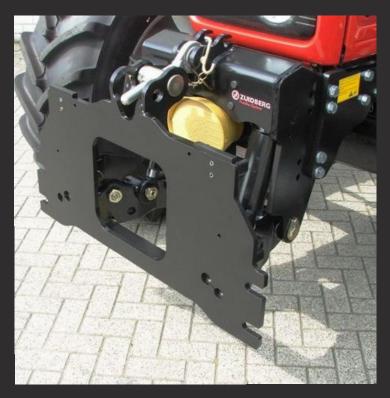

#### Ready for winter season!

The Zuidberg municipal frame carrier is compatible with almost all common snow ploughs - for the DIN standard (German industrial standard) A, B, F1 and F2, as well as for Euro 3 or 5. For tractors with a frontlinkage systems already mounted, a municipal base plate can be mounted on all Zuidberg front linkage systems with cast iron lift frame's (13kN up to 60kN).

### **Specifications:**

- Municipal carrier compatible with DIN standard A, B, F1 and F2, as well as for Euro 3 or 5
- Flexible height fixation of carrier plate
- Push bar compatible
- Cover plate for maximum 3 x double acting service lines and 1 x return line and 12 V connector
- Compatible with different types of PTO's