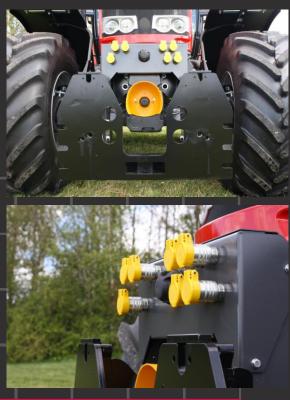

### **Specifications:**

- Municipal carrier compatible with DIN standard A, B, F1 and F2, as well as for Euro 3 or 5
- Flexible height fixation of carrier plate
- Push bar compatible
- Cover plate for maximum 3 x double acting service lines and 1 x return line and 12 V connector
- Compatible with different types of PTO's