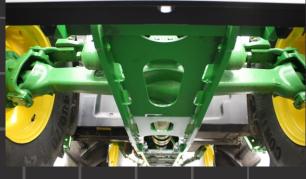

#### Smart attachment

For tractors without a front linkage systems, Zuidberg developed this carrier, which can be fitted easily to the tractor frame. Depending on the use and necessary functions, a PTO can be combined as well as a cover plate to mount additional hydraulics and a 12 Volt connector. Adding more functionality and value to your tractor!

### **Specifications:**

- Municipal carrier compatible with DIN standard A, B, F1 and F2, as well as for Euro 3 or 5
- Flexible height fixation of carrier plate
- Push bar compatible
- Cover plate for maximum 3 x double acting service lines and 1 x return line and 12 V connector
- Compatible with different types of PTO's