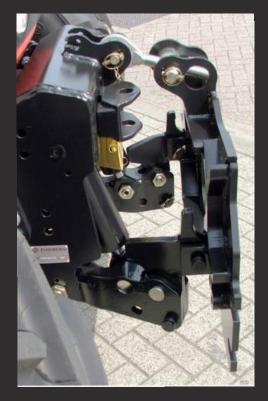

# Municipal Base Plate

With Frame Carrier for tractors without front linkage Connection kits for different frontlinkage systems

#### Smart attachment

For tractors without a front linkage systems, Zuidberg developed this carrier, which can be fitted easily to the tractor frame. Depending on the use and necessary functions, a PTO can be combined as well as a cover plate to mount additional hydraulics and a 12 Volt connector. Adding more functionality and value to your tractor!

#### Ready for winter season!

The Zuidberg municipal frame carrier is compatible with almost all common snow ploughs - for the DIN standard (German industrial standard) A, B, F1 and F2, as well as for Euro 3 or 5. For tractors with a frontlinkage systems already mounted, a municipal base plate can be mounted on all Zuidberg front linkage systems with cast iron lift frame's (13kN up to 60kN).