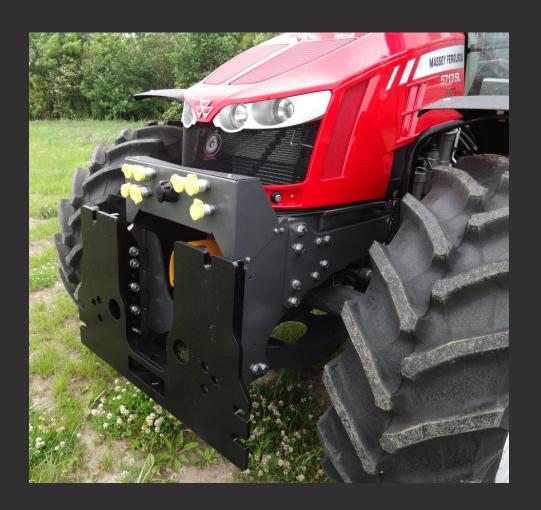

#### Smart attachment

For tractors without a front linkage systems, Zuidberg developed this carrier, which can be fitted easily to the tractor frame. Depending on the use and necessary functions, a PTO can be combined as well as a cover plate to mount additional hydraulics and a 12 Volt connector. Adding more functionality and value to your tractor!

#### Ready for winter season!

The Zuidberg municipal frame carrier is compatible with almost all common snow ploughs - for the DIN standard (German industrial standard) A, B, F1 and F2, as well as for Euro 3 or 5. For tractors with a frontlinkage systems already mounted, a municipal base plate can be mounted on all Zuidberg front linkage systems with cast iron lift frame's (13kN up to 60kN).

### **Specifications:**

- Municipal carrier compatible with DIN standard A, B, F1 and F2, as well as for Euro 3 or 5
- Flexible height fixation of carrier plate
- Push bar compatible
- Cover plate for maximum 3 x double acting service lines and 1 x return line and 12 V connector
- Compatible with different types of PTO's