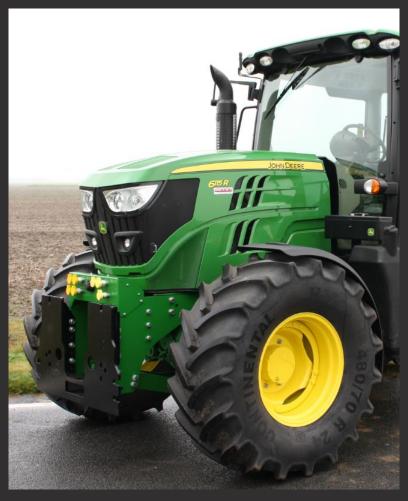

# Municipal Base Plate

With Frame Carrier for tractors without front linkage Connection kits for different frontlinkage systems

#### Smart attachment

For tractors without a front linkage systems, Zuidberg developed this carrier, which can be fitted easily to the tractor frame. Depending on the use and necessary functions, a PTO can be combined as well as a cover plate to mount additional hydraulics and a 12 Volt connector. Adding more functionality and value to your tractor!

#### Ready for winter season!

The Zuidberg municipal frame carrier is compatible with almost all common snow ploughs - for the DIN standard (German industrial standard) A, B, F1 and F2, as well as for Euro 3 or 5. For tractors with a frontlinkage systems already mounted, a municipal base plate can be mounted on all Zuidberg front linkage systems with cast iron lift frame's (13kN up to 60kN).