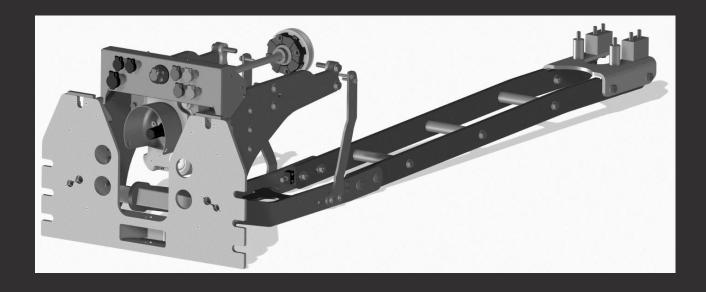

#### Smart attachment

For tractors without a front linkage systems, Zuidberg developed this carrier, which can be fitted easily to the tractor frame. Depending on the use and necessary functions, a PTO can be combined as well as a cover plate to mount additional hydraulics and a 12 Volt connector. Adding more functionality and value to your tractor!

### **Specifications:**

- Municipal carrier compatible with DIN standard A, B, F1 and F2, as well as for Euro 3 or 5
- Flexible height fixation of carrier plate
- Push bar compatible
- Cover plate for maximum 3 x double acting service lines and 1 x return line and 12 V connector
- Compatible with different types of PTO's