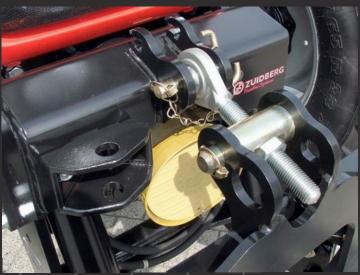

#### Smart attachment

For tractors without a front linkage systems, Zuidberg developed this carrier, which can be fitted easily to the tractor frame. Depending on the use and necessary functions, a PTO can be combined as well as a cover plate to mount additional hydraulics and a 12 Volt connector. Adding more functionality and value to your tractor!

### **Specifications:**

- Municipal carrier compatible with DIN standard A, B, F1 and F2, as well as for Euro 3 or 5
- Flexible height fixation of carrier plate
- Push bar compatible
- Cover plate for maximum 3 x double acting service lines and 1 x return line and 12 V connector
- Compatible with different types of PTO's