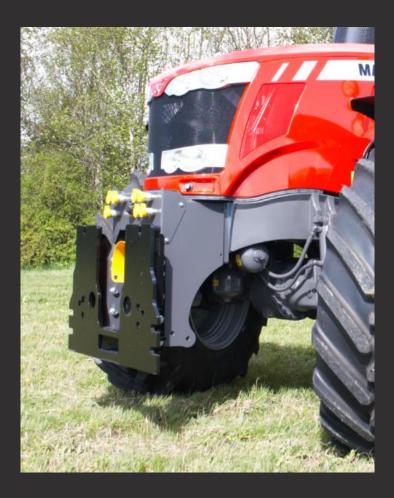

#### Smart attachment

For tractors without a front linkage systems, Zuidberg developed this carrier, which can be fitted easily to the tractor frame. Depending on the use and necessary functions, a PTO can be combined as well as a cover plate to mount additional hydraulics and a 12 Volt connector. Adding more functionality and value to your tractor!

#### Ready for winter season!

The Zuidberg municipal frame carrier is compatible with almost all common snow ploughs - for the DIN standard (German industrial standard) A, B, F1 and F2, as well as for Euro 3 or 5. For tractors with a frontlinkage systems already mounted, a municipal base plate can be mounted on all Zuidberg front linkage systems with cast iron lift frame's (13kN up to 60kN).

### **Specifications:**

- Municipal carrier compatible with DIN standard A, B, F1 and F2, as well as for Euro 3 or 5
- Flexible height fixation of carrier plate
- Push bar compatible
- Cover plate for maximum 3 x double acting service lines and 1 x return line and 12 V connector
- Compatible with different types of PTO's